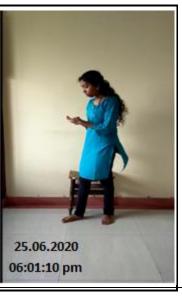

AK-20" online Mono acting Competition competitions conducted by Abhinaya Club

NAATAK-20 was held on 29<sup>th</sup> June 2020 organised by Abhinaya Club of Hobby Clubs. In this connection Mono acting Competition was conducted through online. The interested students send their Mono acting videos through online. Dr. GRK. Prasad, ECE Associate Professor acted as judge for Mono acting competition on 29<sup>th</sup> June 2020. Mr. V.G.Krishna Murthy, Cultural Trainer Dramatics coordinating the competition. Dr.Habibulla Khan Dean Student Affairs, Dr.P.Gopi Krishna Prof. Incharge (CEA) appreciated the students.

Date of event : 24.06.2020 to 29.06.2020

Name of the event : NAATAK-20

Organized by : Abhinaya Club, Hobby Clubs, KLEF.

Number of students Participated : 28

### **Event Photos:**













### **List of Prize Winners:**

| Prize                 | Name of the Student | ID No.    | Branch |
|-----------------------|---------------------|-----------|--------|
| 1 <sup>st</sup> Prize | 1. A.S. Sai Priya   | 190010085 | B.T    |
|                       | 2. N.C.V.J.Saamaj   | 190070087 | M.E    |
| 2 <sup>nd</sup> Prize | N.Manogna           | 180541094 | BBA    |
| 3 <sup>rd</sup> Prize | M.Lakshmi Satvika   | 190010033 | B.T    |
| Consolations          | 1. S.Vasavi Radha   | 190010053 | B.T    |
|                       | 2. A. Jyothsna      | 190010082 | B.T    |