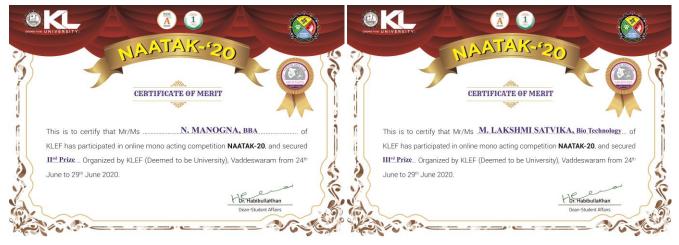

### **List of Prize Winners:**

| Prize                 | Name of the Student | ID No.    | Branch |
|-----------------------|---------------------|-----------|--------|
| 1 <sup>st</sup> Prize | 1. A.S. Sai Priya   | 190010085 | B.T    |
|                       | 2. N.C.V.J.Saamaj   | 190070087 | M.E    |
| 2 <sup>nd</sup> Prize | N.Manogna           | 180541094 | BBA    |
| 3 <sup>rd</sup> Prize | M.Lakshmi Satvika   | 190010033 | B.T    |
| Consolations          | 1. S.Vasavi Radha   | 190010053 | B.T    |
|                       | 2. A. Jyothsna      | 190010082 | B.T    |