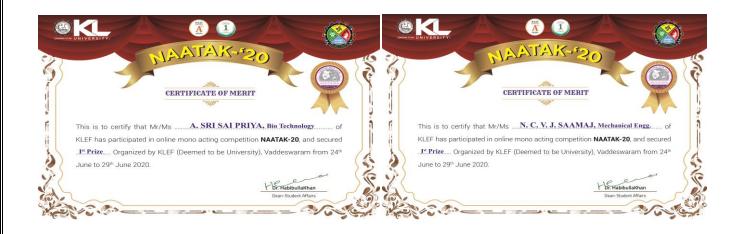

### **List of Prize Winners:**

| Prize                 | Name of the Student | ID No.    | Branch |
|-----------------------|---------------------|-----------|--------|
| 1 <sup>st</sup> Prize | 1. A.S. Sai Priya   | 190010085 | B.T    |
|                       | 2. N.C.V.J.Saamaj   | 190070087 | M.E    |
| 2 <sup>nd</sup> Prize | N.Manogna           | 180541094 | BBA    |
| 3 <sup>rd</sup> Prize | M.Lakshmi Satvika   | 190010033 | B.T    |
| Consolations          | 1. S.Vasavi Radha   | 190010053 | B.T    |
|                       | 2. A. Jyothsna      | 190010082 | B.T    |