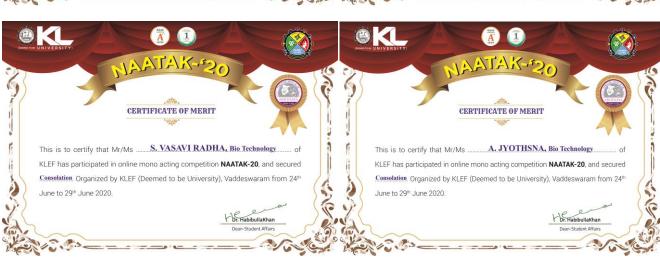

### **List of Prize Winners:**

| Prize                 | Name of the Student | ID No.    | Branch |
|-----------------------|---------------------|-----------|--------|
| 1 <sup>st</sup> Prize | 1. A.S. Sai Priya   | 190010085 | B.T    |
|                       | 2. N.C.V.J.Saamaj   | 190070087 | M.E    |
| 2 <sup>nd</sup> Prize | N.Manogna           | 180541094 | BBA    |
| 3 <sup>rd</sup> Prize | M.Lakshmi Satvika   | 190010033 | B.T    |
| Consolations          | 1. S.Vasavi Radha   | 190010053 | B.T    |
|                       | 2. A. Jyothsna      | 190010082 | B.T    |