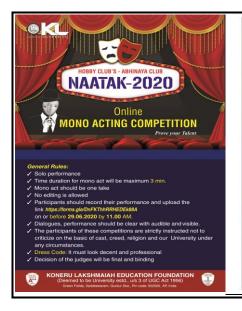

## Report on "NAATAK-20" online Mono acting Competition competitions conducted by Abhinaya Club

NAATAK-20 was held on 29<sup>th</sup> June 2020 organised by Abhinaya Club of Hobby Clubs. In this connection Mono acting Competition was conducted through online. The interested students send their Mono acting videos through online. Dr. GRK. Prasad, ECE Associate Professor acted as judge for Mono acting competition on 29<sup>th</sup> June 2020. Mr. V.G.Krishna Murthy, Cultural Trainer Dramatics coordinating the competition. Dr.Habibulla Khan Dean Student Affairs, Dr.P.Gopi Krishna Prof. Incharge (CEA) appreciated the students.

Date of event : 24.06.2020 to 29.06.2020

Name of the event : NAATAK-20

Organized by : Abhinaya Club, Hobby Clubs, KLEF.

Number of students Participated : 28